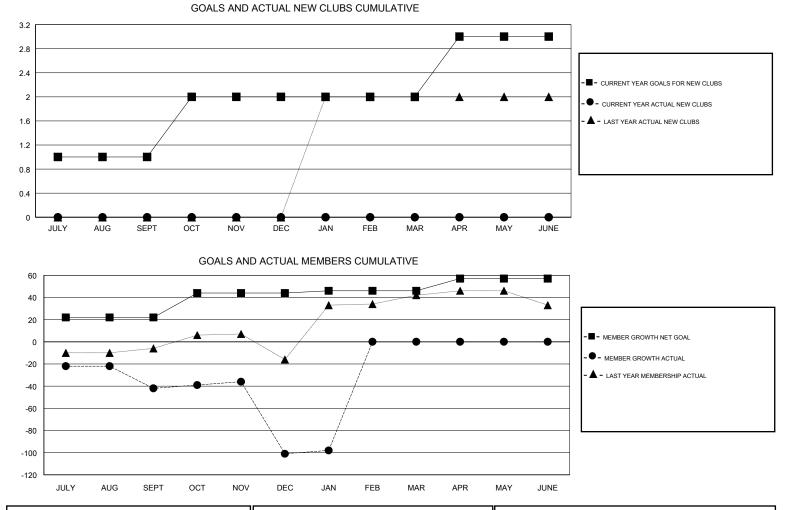

## GMT CA

| Clubs                 |               |           |               | Members               |                           |                         |                                                    |
|-----------------------|---------------|-----------|---------------|-----------------------|---------------------------|-------------------------|----------------------------------------------------|
| RESULTS FOR 2017-2018 |               |           |               | RESULTS FOR 2017-2018 |                           |                         |                                                    |
| QUARTER               | NEW CLUB GOAL | NEW CLUBS | DROPPED CLUBS | QUARTER               | MEMBER GROWTH NET<br>GOAL | MEMBER GROWTH<br>ACTUAL | DROPPED<br>MEMBERS ACTUAL<br>(including transfers) |
| JULY/AUG/SEPT         | 1             | 0         | 0             | JULY/AUG/SEPT         | 22                        | 35                      | 68                                                 |
| OCT/NOV/DEC           | 1             | 0         | 3             | OCT/NOV/DEC           | 22                        | 37                      | 92                                                 |
| JAN/FEB/MAR           | 0             | 0         | 0             | JAN/FEB/MAR           | 2                         | 20                      | 17                                                 |
| APR/MAY/JUNE          | 1             | 0         | 0             | APR/MAY/JUNE          | 11                        | 0                       | 0                                                  |